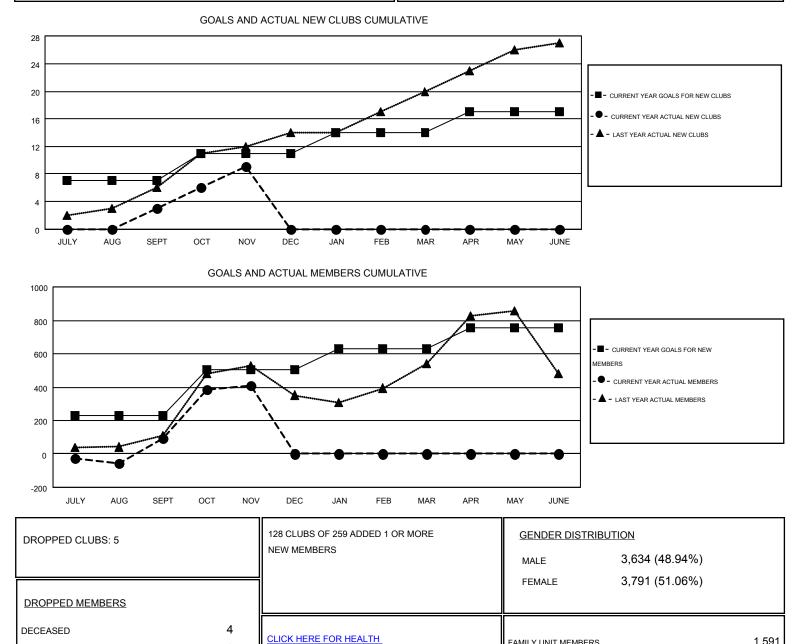

## JUSWAN TJOE GMT

|    | 1  | <b>^</b> | 7 |
|----|----|----------|---|
| GI | ЛТ | CA       |   |
|    |    |          |   |

| Clubs                 |                  |           |                  |                       | Members       |                    |                                        |                    |                  |
|-----------------------|------------------|-----------|------------------|-----------------------|---------------|--------------------|----------------------------------------|--------------------|------------------|
| RESULTS FOR 2014-2015 |                  |           |                  | RESULTS FOR 2014-2015 |               |                    |                                        |                    |                  |
| QUARTER               | NEW CLUB<br>GOAL | NEW CLUBS | DROPPED<br>CLUBS | NET<br>GAIN/LOSS      | QUARTER       | NEW MEMBER<br>GOAL | CHARTER AND<br>NEW<br>MEMBERS<br>ADDED | DROPPED<br>MEMBERS | NET<br>GAIN/LOSS |
| JULY/AUG/SEPT         | 7                | 3         | 5                | -2                    | JULY/AUG/SEPT | 230                | 303                                    | 208                | 95               |
| OCT/NOV/DEC           | 4                | 6         | 0                | 6                     | OCT/NOV/DEC   | 275                | 436                                    | 124                | 312              |
| JAN/FEB/MAR           | 3                | 0         | 0                | 0                     | JAN/FEB/MAR   | 125                | 0                                      | 0                  | 0                |
| APR/MAY/JUNE          | 3                | 0         | 0                | 0                     | APR/MAY/JUNE  | 125                | 0                                      | 0                  | 0                |